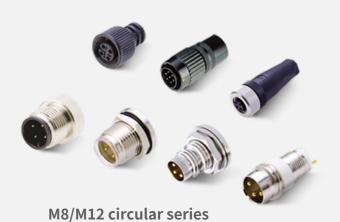

## WATERPROOF SERIES CONNECTOR

OD WATERPROOF / HIGH-TECH SURFACE / AEROSPACE COMPOSITE

JPC's Waterproof series connector products are available to meet Industry 4.0 automation control equipment. It can be used at Signal Transmission, Power, Sensor and Cable Connection.

## **PRODUCT FEATURE**

- 1. Shell Material: Material stability is not easy to deform.
- 2. Insulating Material: Fireproof, High temperature and pressure resistant.
- 3. Surface Treatment: High-tech surface with special matte finish, High-quality texture without reflection.
- 4. Conductor(PIN): Well contact and Low impedance, Low temperature, Flat PIN, Stable impedance, Not easy to deteriorate.
- 5. Cable Glands: Professional design and Tight fit, Waterproof.