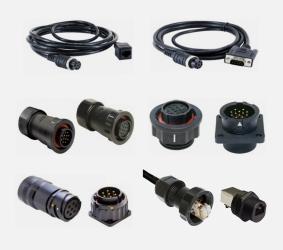

## WATERPROOF SERIES CONNECTOR

OD WATERPROOF / HIGH-TECH SURFACE / AEROSPACE COMPOSITE

JPC's Waterproof series connector products are available to meet Industry 4.0 automation control equipment. It can be used at Signal Transmission, Power, Sensor and Cable Connection.

## **PRODUCT FEATURE**

- 1. Shell Material: Material stability is not easy to deform.
- 2. Insulating Material: Fireproof, High temperature and pressure resistant.
- 3. Surface Treatment: High-tech surface with special matte finish, High-quality texture without reflection.
- 4. Conductor(PIN): Well contact and Low impedance, Low temperature, Flat PIN, Stable impedance, Not easy to deteriorate.
- 5. Cable Glands: Professional design and Tight fit, Waterproof.